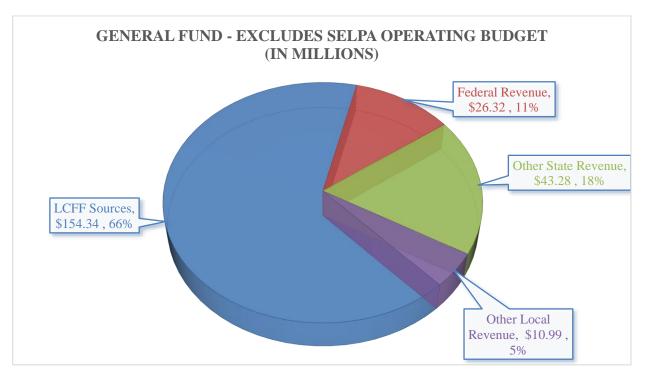

## 2.1.1 LOCAL CONTROL FUNDING FORMULA (LCFF)

Approximately 66% of the General Fund's revenues are generated by the Local Control Funding Formula (LCFF). Property Tax receipts (local sources) and Education Protection Account (EPA) tax collections fund LCFF revenue and the balance is provided to the District as a state apportionment.

| Line Description         | 23-24<br>Projected<br>Budget | 24-25<br>Projected<br>Budget | 25-26<br>Projected<br>Budget |
|--------------------------|------------------------------|------------------------------|------------------------------|
| Base Grant               | \$116,942,997                | \$119,233,003                | \$121,615,395                |
| Grade Span Adjustment    | 4,396,945                    | 4,482,877                    | 4,572,110                    |
| Supplemental Grant       | 17,310,356                   | 17,664,153                   | 18,022,100                   |
| Concentration Grant      | 12,879,628                   | 13,180,071                   | 13,459,790                   |
| Add-Ons (TIIG & HTS, TK) | 2,812,219                    | 2,911,036                    | 2,988,688                    |
| Total LCFF Funding       | \$154,342,145                | \$157,471,140                | \$160,658,083                |