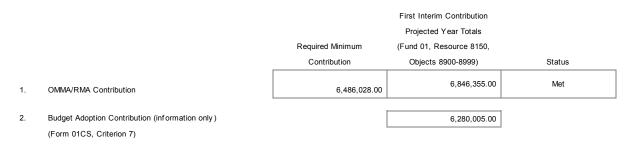

#### 2.3.2 UNRESTRICTED GENERAL FUND CONTRIBUTIONS

The table below illustrates the Unrestricted General Fund contribution to restricted programs.

| Line Description                                | 23-24<br>Projected<br>Budget | 24-25<br>Projected<br>Budget | 25-26<br>Projected<br>Budget |
|-------------------------------------------------|------------------------------|------------------------------|------------------------------|
| Special Education                               | \$17,984,380                 | \$20,431,485                 | \$21,104,444                 |
| Routine Restricted Maintenance                  | 6,846,355                    | 6,380,772                    | 6,200,053                    |
| Other                                           | 62,176                       | 62,176                       | 666,758                      |
| Total Unrestricted General Fund<br>Contribution | \$24,892,911                 | \$26,874,433                 | \$27,971,255                 |