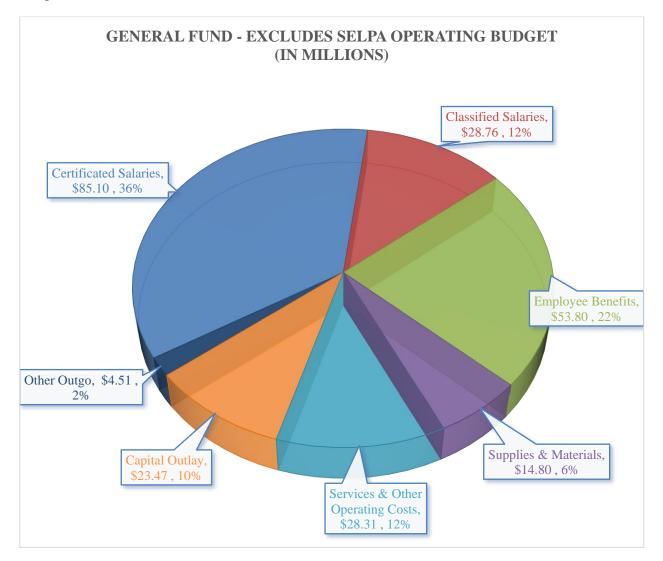

#### 2.2 GENERAL FUND EXPENDITURES

The pie chart presented below indicates that a majority (70%) of the General Fund expenditure budget is made up of salaries and benefits for District employees. These figures represent the combined General Fund unrestricted and restricted resources excluding the SELPA Operating budget.