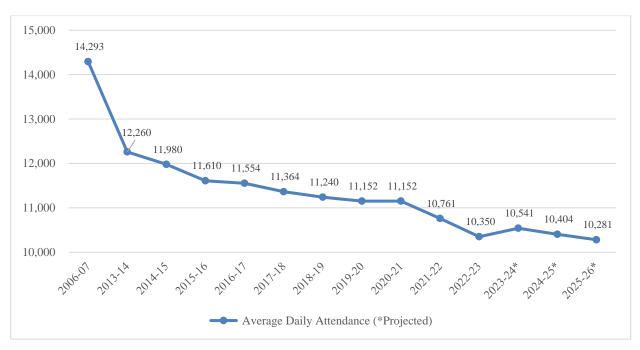

The actual Average Daily Attendance (ADA) for the 2023-24 school year is projected to be 10,541. This does not include ADA for students at the County Office of Education or Non-Public Schools.

ADA projections are used for calculating the Local Control Funding Formula (LCFF) Revenues. For a declining enrollment district, the state allows the LCFF Revenues to be calculated using the higher of current year ADA, prior year ADA, or the three-year prior year average ADA. In reviewing the District's LCFF calculator it was determined the three-year prior year average ADA would be the highest method of the three options for the current budget year and two subsequent years.