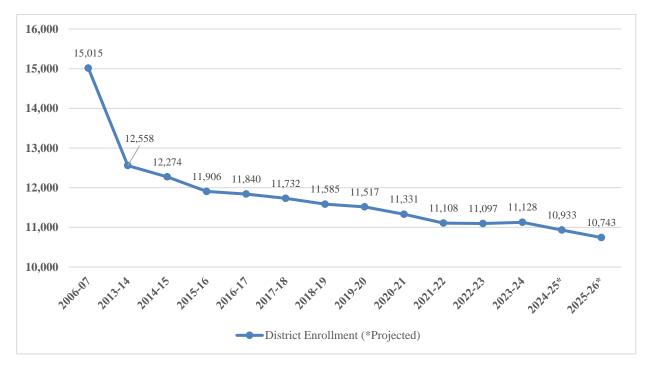

Enrollment for the 2023-24 school year is 11,128. Enrollment increased by 0.28% or 31 students.

For the budgeted fiscal years, the District uses a straight roll of enrollment from the previous year by grade level. For example, the enrollment in fourth grade for the 2023-24 school year will become the enrollment in fifth grade for the 2024-25 school year. In addition, enrollment projections are further adjusted to account for historical enrollment information and incorporating known future factors.

| Line Description                                                 | 23-24<br>Projected<br>Budget | 24-25<br>Projected<br>Budget | 25-26<br>Projected<br>Budget |
|------------------------------------------------------------------|------------------------------|------------------------------|------------------------------|
| Enrollment Projections                                           |                              |                              |                              |
| Prior Year Enrollment                                            | 11,097                       | 11,128                       | 10,933                       |
| Growth/(Decline)                                                 | 31                           | (195)                        | (190)                        |
| Projected Enrollment                                             | 11,128                       | 10,933                       | 10,743                       |
| Projected Current Year ADA                                       | 10,540                       | 10,404                       | 10,280                       |
| Funded ADA                                                       | 10,820                       | 10,612                       | 10,490                       |
| Cost of Living Adjustment<br>(COLA)                              | 8.22%                        | 3.94%                        | 3.29%                        |
| Unduplicated Pupil<br>Percentage (UPP)<br>3-Year Rolling Average | 71.33%                       | 71.39%                       | 71.41%                       |