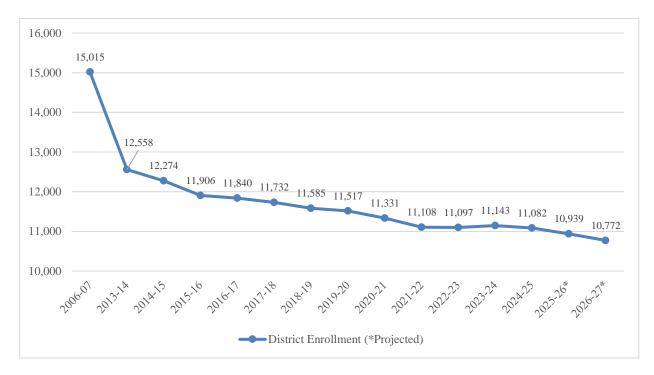

Enrollment for the 2024-25 school year is 11,082. Enrollment decreased by 0.55% or 61 students.

For the budgeted fiscal years, the District uses a straight roll of enrollment from the previous year by grade level. For example, the enrollment in fourth grade for the 2024-25 school year will become the enrollment in fifth grade for the 2025-26 school year. In addition, enrollment projections are further adjusted to account for historical enrollment information and incorporate known future factors.

The following assumption factors were used to prepare the 2024-25 LCFF Revenue projections:

| Line Description                                               | 24-25<br>Projected<br>Budget | 25-26<br>Projected<br>Budget | 26-27<br>Projected<br>Budget |
|----------------------------------------------------------------|------------------------------|------------------------------|------------------------------|
| <b>Enrollment Projections</b>                                  |                              |                              |                              |
| Prior Year Enrollment                                          | 11,143                       | 11,082                       | 10,939                       |
| Growth/(Decline)                                               | (61)                         | (143)                        | (167)                        |
| Projected Enrollment                                           | 11,082                       | 10,939                       | 10,772                       |
| Projected Current Year ADA                                     | 10,569                       | 10,519                       | 10,415                       |
| Projected Total Funded ADA                                     | 10,620                       | 10,617                       | 10,580                       |
| Cost of Living Adjustment (COLA)                               | 1.07%                        | 2.93%                        | 3.08%                        |
| Unduplicated Pupil<br>Percentage (UPP) 3-Yr<br>Rolling Average | 72.98%                       | 73.14%                       | 71.35%                       |