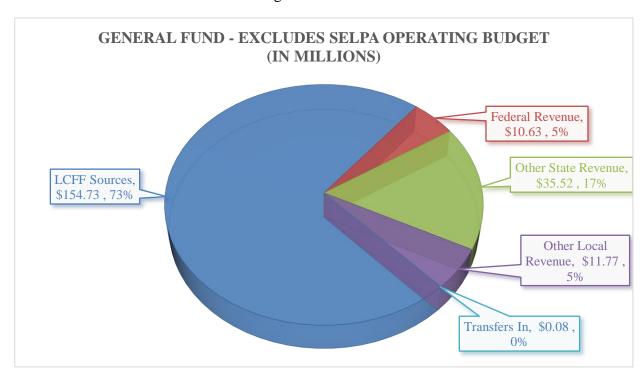

## 2.1.1 LOCAL CONTROL FUNDING FORMULA (LCFF)

Approximately 73% of the General Fund's revenues are generated by the Local Control Funding Formula (LCFF). Property Tax receipts (local sources) and Education Protection Account (EPA) tax collections fund LCFF revenue and the balance is provided to the District as a state apportionment.

| Line Description         | 24-25<br>Projected<br>Budget | 25-26<br>Projected<br>Budget | 26-27<br>Projected<br>Budget |
|--------------------------|------------------------------|------------------------------|------------------------------|
| Base Grant               | \$115,708,086                | \$119,066,002                | \$122,346,759                |
| Grade Span Adjustment    | 4,396,906                    | 4,520,219                    | 4,616,790                    |
| Supplemental Grant       | 17,530,525                   | 18,078,192                   | 18,117,699                   |
| Concentration Grant      | 14,036,671                   | 14,572,051                   | 13,493,051                   |
| Add-Ons (TIIG & HTS, TK) | 3,062,798                    | 3,136,823                    | 3,213,667                    |
| Total LCFF Funding       | \$154,734,986                | \$159,373,287                | \$161,787,966                |