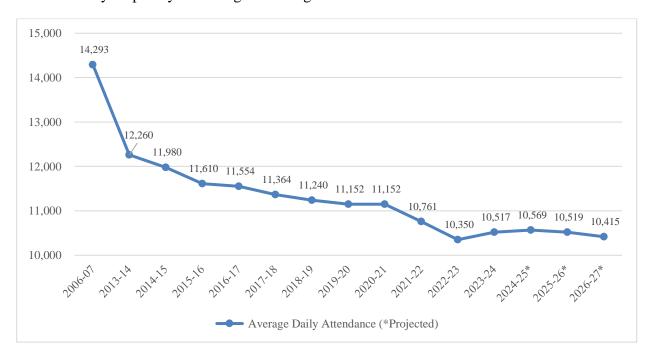

The actual Average Daily Attendance (ADA) for the 2024-25 school year is projected to be 10,569. This does not include ADA for students at the County Office of Education or Non-Public Schools.

ADA projections are used for calculating the Local Control Funding Formula (LCFF) Revenues. For a declining enrollment district, the state allows the LCFF Revenues to be calculated using the higher of current year ADA, prior year ADA, or the three-year prior year average ADA. In reviewing the District's LCFF calculator it was determined the current year ADA would be the highest method for the current budget year. The prior year ADA is the highest method for 2025-26 and the 3-year prior year average is the highest method for 2026-27.

The following assumption factors were used to prepare the 2024-25 LCFF Revenue projections:

| Line Description                                               | 24-25<br>Projected<br>Budget | 25-26<br>Projected<br>Budget | 26-27<br>Projected<br>Budget |
|----------------------------------------------------------------|------------------------------|------------------------------|------------------------------|
| <b>Enrollment Projections</b>                                  |                              |                              |                              |
| Prior Year Enrollment                                          | 11,143                       | 11,082                       | 10,939                       |
| Growth/(Decline)                                               | (61)                         | (143)                        | (167)                        |
| Projected Enrollment                                           | 11,082                       | 10,939                       | 10,772                       |
| Projected Current Year ADA                                     | 10,569                       | 10,519                       | 10,415                       |
| Projected Total Funded ADA                                     | 10,620                       | 10,617                       | 10,580                       |
| Cost of Living Adjustment (COLA)                               | 1.07%                        | 2.93%                        | 3.08%                        |
| Unduplicated Pupil<br>Percentage (UPP) 3-Yr<br>Rolling Average | 72.98%                       | 73.14%                       | 71.35%                       |