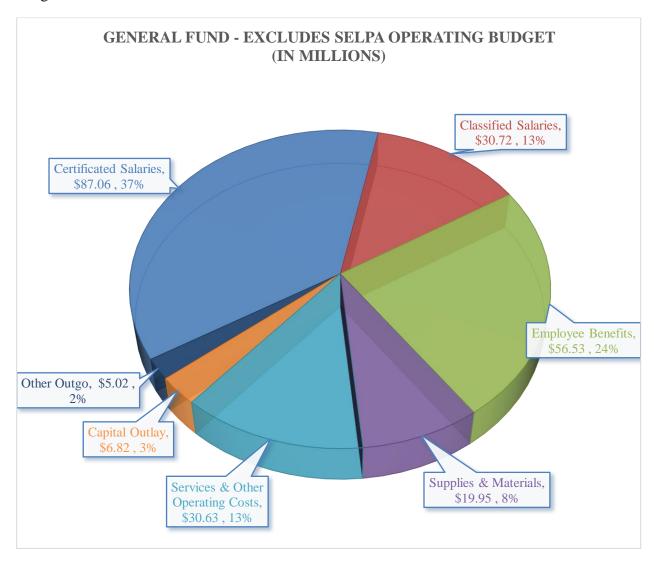

#### 2.2 GENERAL FUND EXPENDITURES

The pie chart presented below indicates that a majority (74%) of the General Fund expenditure budget is made up of salaries and benefits for District employees. These figures represent the combined General Fund's unrestricted and restricted resources, excluding the SELPA Operating budget.