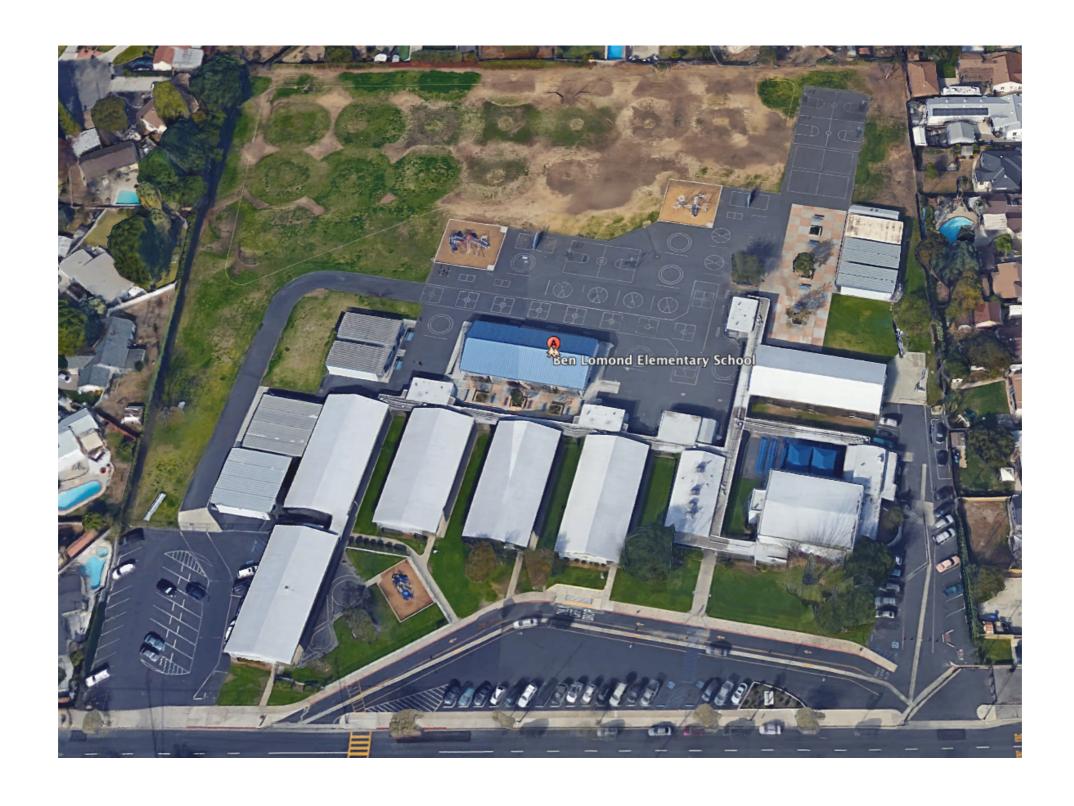

Barranca Park (Parking Lot as marked in the Site Photo Map Marked Areas) Directly North of Barranca Elementary above

Ben Lomond Elementary School (Playground and Parking Lot as marked in the Site Photo Map Marked Areas) 621 E. Covina Blvd., Covina, CA 91722