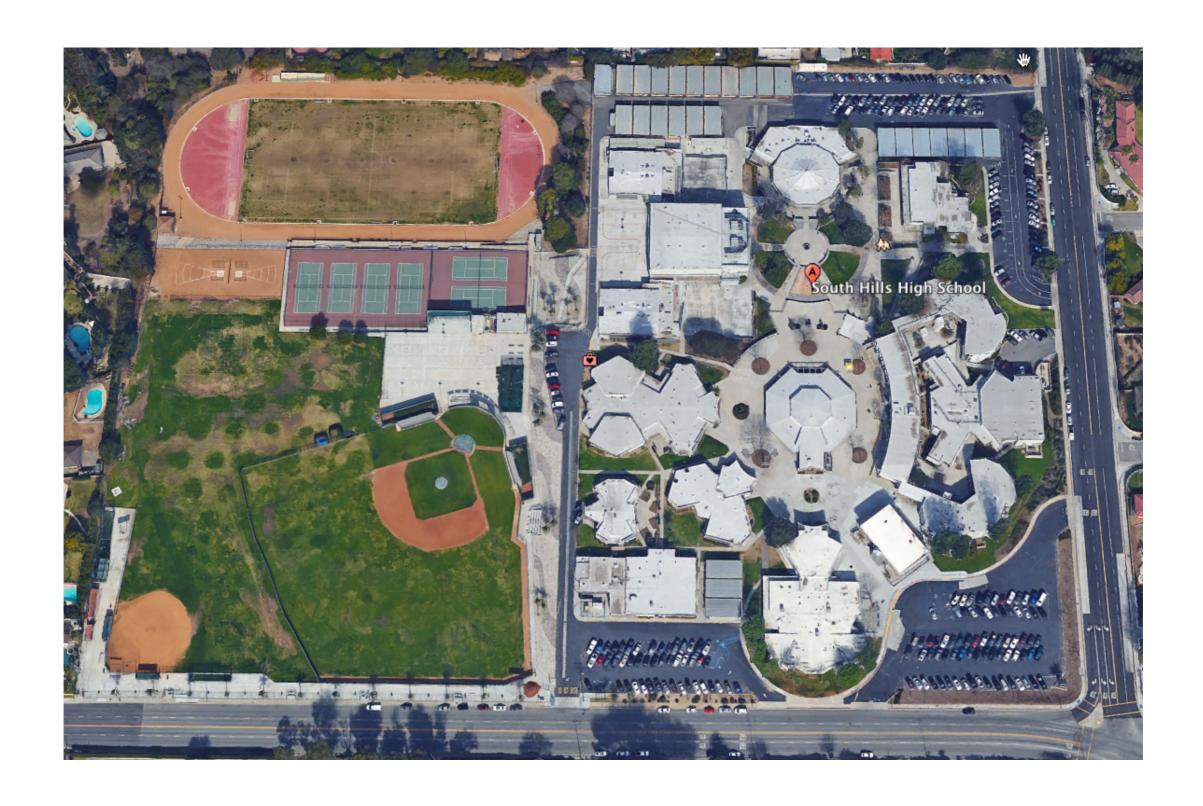

Northview High School (Parking Lot as marked in the Site Photo Map Marked Areas) 1016 W. Cypress St., Covina, CA 91722

South Hills High School (Parking Lot as marked in the Site Photo Map Marked Areas) 645 S. Barranca St., West Covina, CA 91791