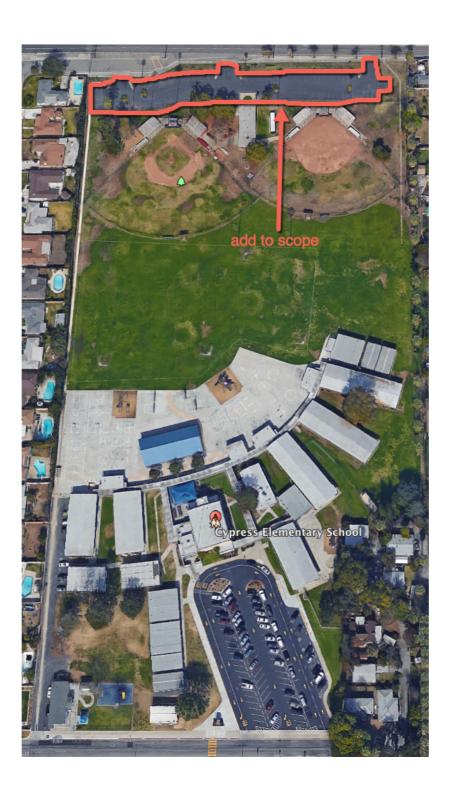

Cypress Elementary School (Parking Lot as marked in the Site Photo Map Marked Areas) 351 W. Cypress St., Covina CA 91723

Covina Nationals – Cypress Park (Parking Lot as marked in the Site Photo Map Marked Areas) Little League Parking Lot Directly North of Cypress Elementary School above