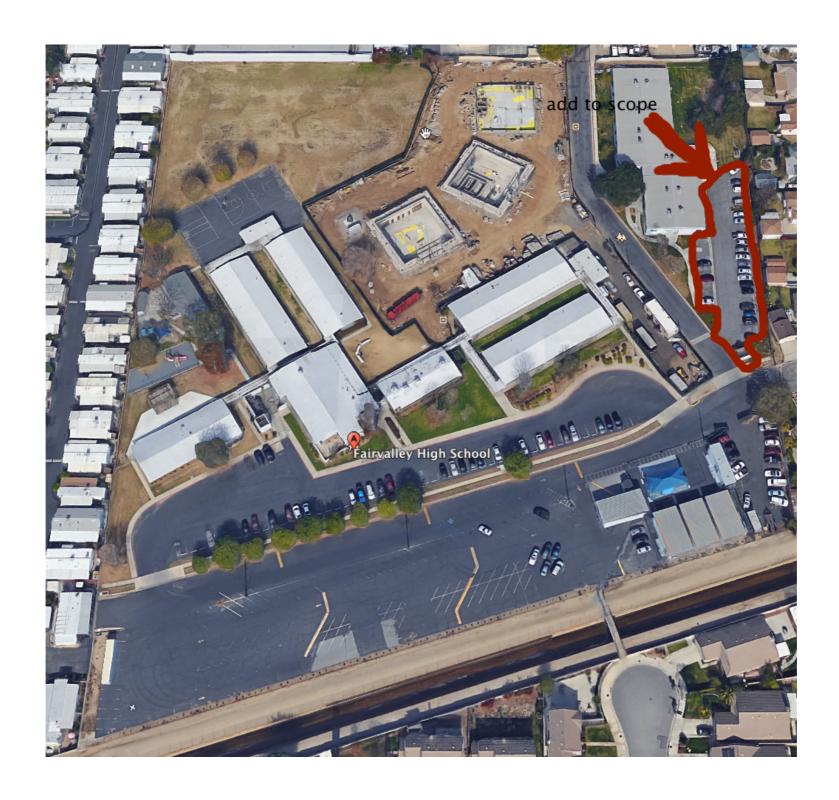

Covina High School (Parking Lot as marked in the Site Photo Map Marked Areas) 463 S. Hollenbeck, Covina, CA 91723

Fairvalley High School (Parking Lot as marked in the Site Photo Map Marked Areas) 231 E. Stephanie Dr., Covina, CA 91722