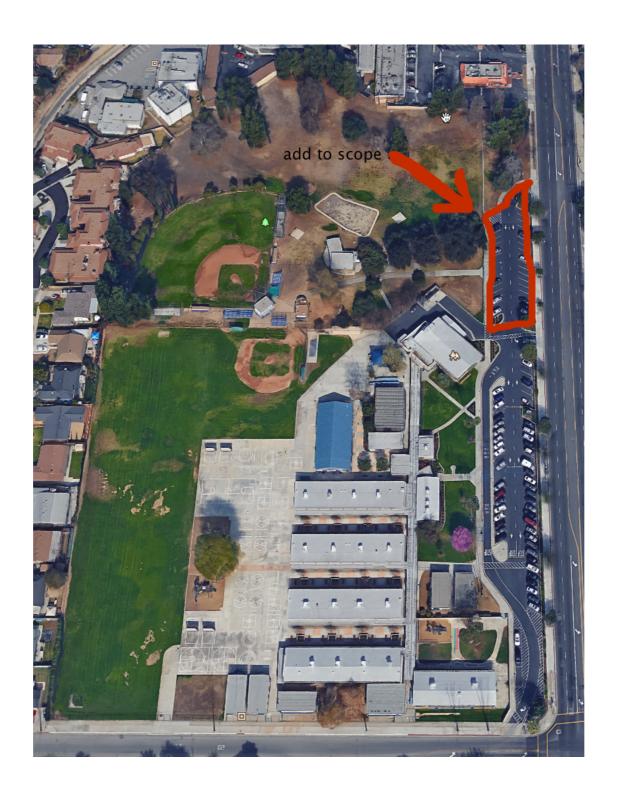

Barranca Park (Parking Lot as marked in the Site Photo Map Marked Areas) Directly North of Barranca Elementary above

Ben Lomond Elementary School (Playground and Parking Lot as marked in the Site Photo Map Marked Areas) 621 E. Covina Blvd., Covina, CA 91722