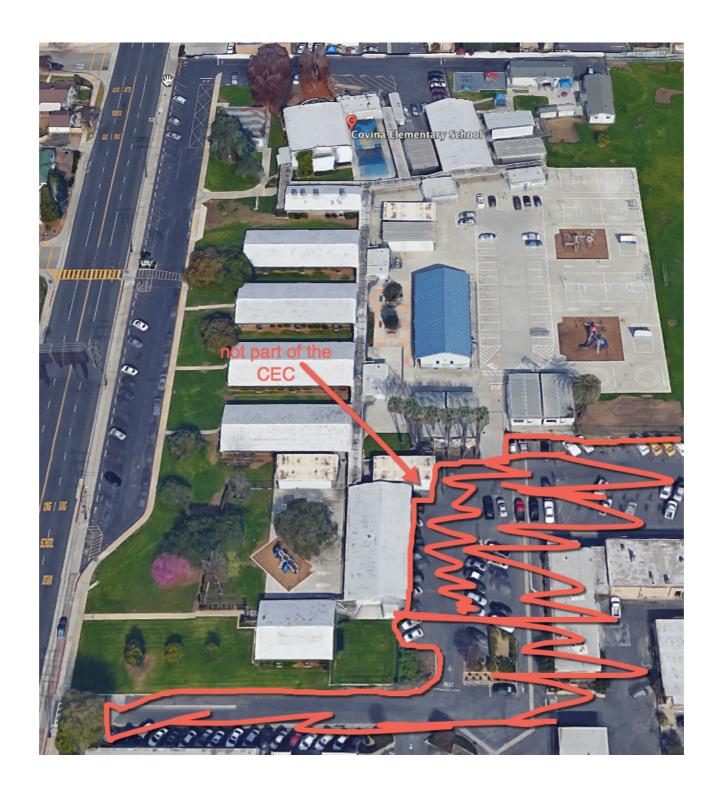

Covina Education Center (Parking Lot as marked in the Site Photo Map Marked Areas) 160 N. Barranca Ave., Covina, CA 91723

Valencia Education Center (Parking Lot as marked in the Site Photo Map Marked Areas) 758 W. Grondahl St., Covina, CA 91722