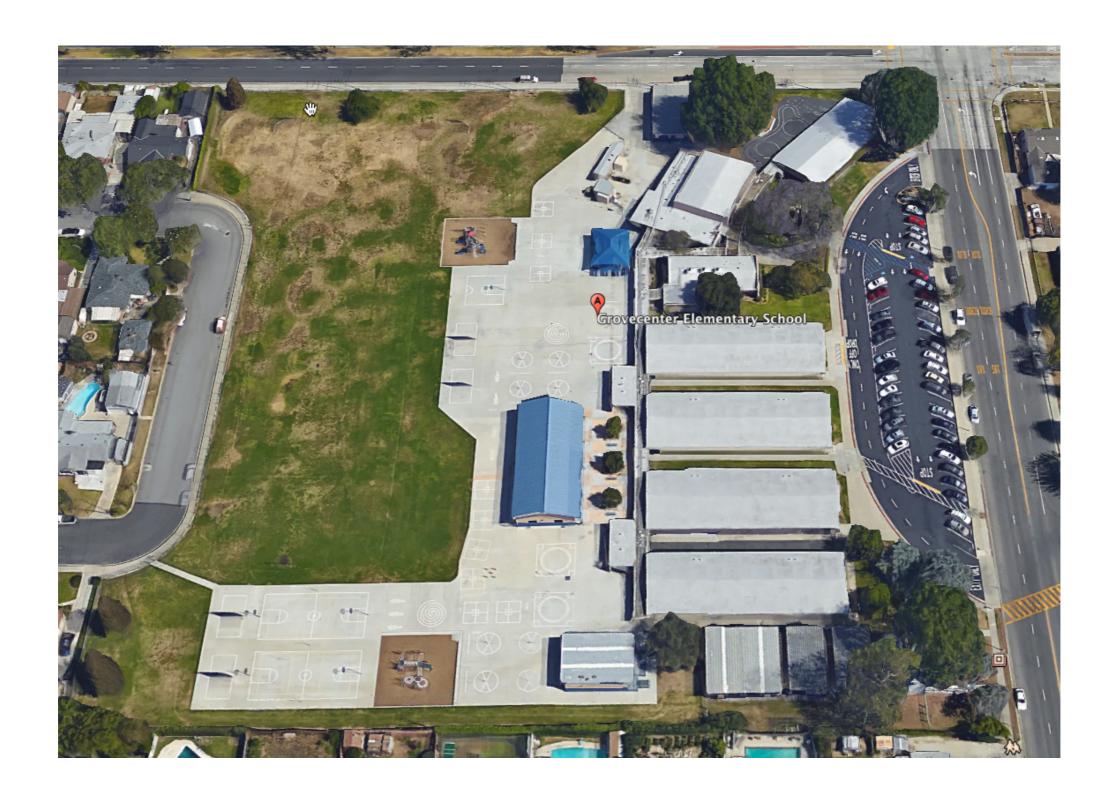

Grovecenter Elementary School (Parking Lot as marked in the Site Photo Map Marked Areas) 775 N. Lark Ellen, West Covina, CA 91790

Lark Ellen Elementary School (Playground and Parking Lot as marked in the Site Photo Map Marked Areas) 4555 N. Lark Ellen, Covina, CA 91722